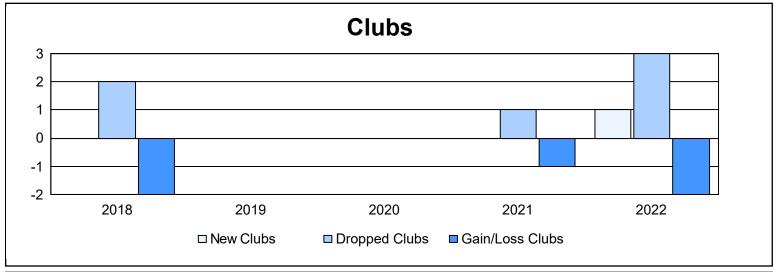

District 22 C

As of June 2022 Cumulative

| Year      | New<br>Clubs | Dropped<br>Clubs | Gain/<br>Loss<br>Clubs | New<br>Members | Charter<br>Members | Reinstate<br>Members | Transfer<br>Members | Total<br>Member<br>Added | Total<br>Members<br>Dropped | Gain/<br>Loss<br>Members |
|-----------|--------------|------------------|------------------------|----------------|--------------------|----------------------|---------------------|--------------------------|-----------------------------|--------------------------|
| 2017-2018 | 0            | 2                | -2                     | 99             | 1                  | 1                    | 4                   | 105                      | 204                         | -99                      |
| 2018-2019 | 0            | 0                | 0                      | 84             | 0                  | 8                    | 5                   | 97                       | 104                         | -7                       |
| 2019-2020 | 0            | 0                | 0                      | 81             | 2                  | 3                    | 9                   | 95                       | 151                         | -56                      |
| 2020-2021 | 0            | 1                | -1                     | 47             | 0                  | 5                    | 1                   | 53                       | 142                         | -89                      |
| 2021-2022 | 1            | 3                | -2                     | 92             | 27                 | 27                   | 3                   | 149                      | 201                         | -52                      |
| Average   | 0            | 1                | -1                     | 81             | 6                  | 9                    | 4                   | 100                      | 160                         | -61                      |