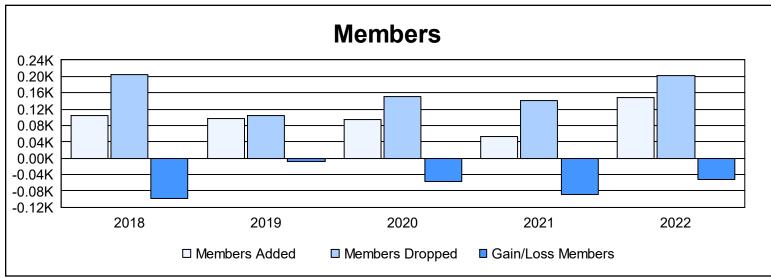

District 22 C

As of June 2022 Cumulative

| Year      | New<br>Clubs | Dropped<br>Clubs | Gain/<br>Loss<br>Clubs | New<br>Members | Charter<br>Members | Reinstate<br>Members | Transfer<br>Members | Total<br>Member<br>Added | Total<br>Members<br>Dropped | Gain/<br>Loss<br>Members |
|-----------|--------------|------------------|------------------------|----------------|--------------------|----------------------|---------------------|--------------------------|-----------------------------|--------------------------|
| 2017-2018 | 0            | 2                | -2                     | 99             | 1                  | 1                    | 4                   | 105                      | 204                         | -99                      |
| 2018-2019 | 0            | 0                | 0                      | 84             | 0                  | 8                    | 5                   | 97                       | 104                         | -7                       |
| 2019-2020 | 0            | 0                | 0                      | 81             | 2                  | 3                    | 9                   | 95                       | 151                         | -56                      |
| 2020-2021 | 0            | 1                | -1                     | 47             | 0                  | 5                    | 1                   | 53                       | 142                         | -89                      |
| 2021-2022 | 1            | 3                | -2                     | 92             | 27                 | 27                   | 3                   | 149                      | 201                         | -52                      |
| Average   | 0            | 1                | -1                     | 81             | 6                  | 9                    | 4                   | 100                      | 160                         | -61                      |